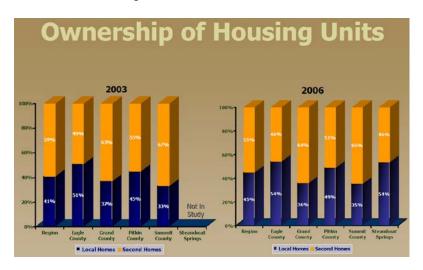

e, the top three reasons second homeowners purchased their properties were slightly different in 2006 than 2003, with the third and fourth reasons changing places.

### In 2003:

- 1. Recreational amenities 83%
- 2. Proximity to ski resort **–** 73%
- 3. Scenery/surroundings 72%
- 4. Intend to vacation here for years 66% 4. Scenery/surroundings 64%

# In 2006:

- 1. Recreational amenities 81%
- 2. Proximity to ski resort -75%
- 3. Intend to vacation here for years 71%

A sample of data comparing results from 2004 and 2006 studies is included following this memo.

## Compare Trends in Number of Second Homes using currently available data

# From 2004 Study: Typology of Second Homes Ownership of Housing Units 25000 20000 49% 15000 10000 63% 55% 5000 ■ Local ■ Non-Local

## From 2006 Study:



### **Current Census Data:**

|                       | % Local | % Second |
|-----------------------|---------|----------|
|                       | Homes   | Homes*   |
| Eagle County, CO      | 61%     | 39%      |
| Grand County, CO      | 45%     | 55%      |
| Pitkin County, CO     | 66%     | 34%      |
| Summit County, CO     | 35%     | 65%      |
| Steamboat Springs, CO | 68%     | 32%      |
|                       |         |          |

Source: U.S. Census Bureau, American Community Survey, latest 5-Year Estimates, 2017

\*referred to as "Vacant for Seasonal/Recreational Use" by US Census Bureau

The chart below shows the trend in number of second homes over time. It compares the % of all housing units used as second homes using the NWCCOG second home study survey data for 2