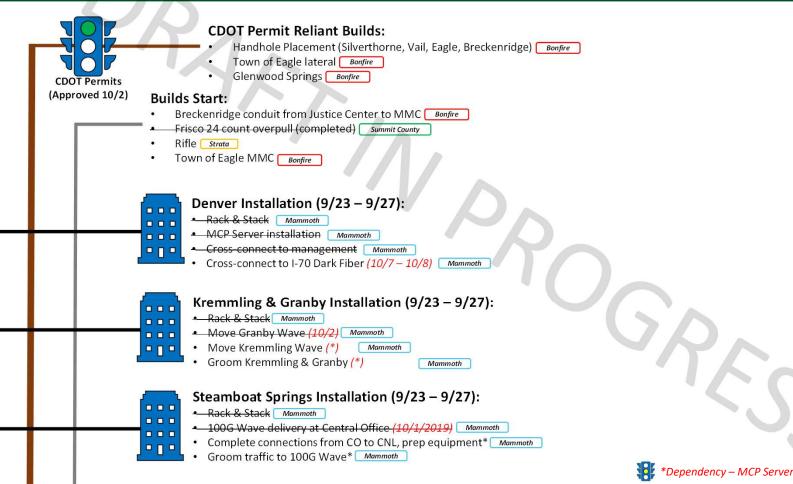

ver the new 30 days to establish 100 Gbps service between Steamboat Springs, Craig, and Meeker.

#### Moffat County - Craig

- Moffat County will be served by Yampa Valley Electric Association
- YVEA is a Project THOR partner with Meet Me Centers in Craig and Hayden
- YVEA has purchased all Visionary Communications customers in both Moffat and Routt Counties and now serve these commercial customers

#### <u>Water Quality & Quantity Committee (QQ)</u> – Torie Jarvis, Director and <u>Watershed Services &</u> <u>Summit Water Quality Committee (SWQC)</u> – Lane Wyatt, Director

The QQ meeting is scheduled for October 17<sup>th</sup> the day of this packet's publication. Torie will publish her usual recap of the meeting to her mailing list.





#### Project THOR Draft Timeline v2 (10/7/2019)



1



### Project THOR Draft Timeline v2







#### Project THOR Draft Timeline v2





- third party's ability to complete work in a manner that fits within the draft timeline given • The project is seen as a "rolling" project, meaning many sites already or will
- have connectivity that may not represent fully redundant connectivity on a given date due to the various components and complex network grooms that must be achieved for such a monumental project to be completed
- Timeline will continue to be revisited as more data and firm commit dates become available

4



# **PROPOSITION DD FAQs**

#### — What is Proposition DD?

Proposition DD implements a \$29 million tax on casino sports betting to fund a systematic and bipartisan effort to preserve Colorado's water future. A small porti