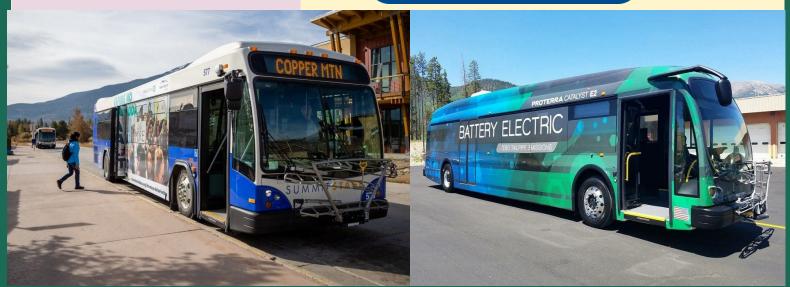

## **Summit Stage**

Summit stage is the FREE transportation solution for customers seeking transportation within the counties of Summit, Lake and Park. Summit Stage is comprised of 9 routes that run to Copper Mountain, Breckenridge as well as Keystone.

- Began service in 1977
- Central Location-Breckenridge
- Routes 9
- Town Serviced—
   Breckenridge, Keystone,
   Frisco, Silverthorne, (as well as Wildernest) Blue
   River, Copper, Dillon and
   Boreas Pass
- Serves 1.9 Million passegers annually