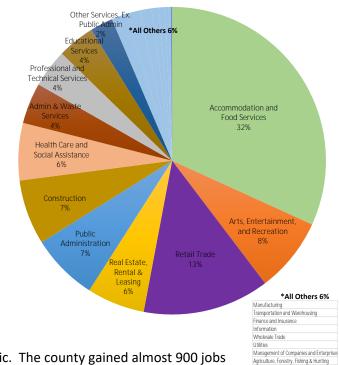

| -17  | Other Services, Ex. Public Admin         | -87  | Health Care and Social Assistance        | -4 | Public Administration                    | -3  |
|                                          | -315 | Mining                                   | -324 | Construction                             | -9 | Retail Trade                             | -32 |
| 59/60                                    | _    |                                          |      |                                          | _  |                                          |     |

Prepared by the Northwest Colorado Council of Governments Economic Development District

# Northwest Colorado council of governments conomic development district

Mining

# **SUMMIT COUNTY**

| Э |
|---|
|   |
|   |
| ) |
|   |
|   |



Summit County continues to gain back jobs lost during the pandemic. The county gained almost 900 jobs year over year, the majority of which are in the accommodations and food services industry (+825 jobs). While the county still continues to be dominated by tourism-driven sectors, higher paying jobs and businesses are on the rise. Specifically, the professional and technical services sector showed strong growth over both the short-term (1-year) and long-term (10-years); this sector gained 92 jobs over the last year, and 274 jobs over the last 10 years. Business growth was very strong in this sector, showing an increase of 36 establishments over the last year, and 120 over the last 10 years. This sector is a higher-paying sector, reporting an annual average wage of \$107,016. Further, the