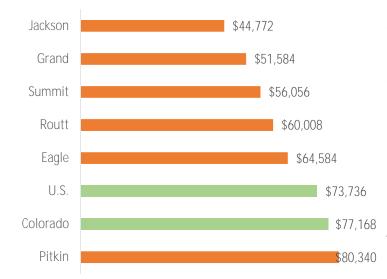

spersing trail system usage with better signage and wayfinding. Infrastructure programs and any gaps in tourism, transportation, business diversification and workforce development. Multi jurisdiction housing projects include WP, Grandby, Fraisier and all of Grand County.

A discussion was had regarding in person meetings, and it was determined to remain flexible due to disbursement of communities allowing for hybrid meetings.

#### Adjournment:

*M/S: Patti Clipper/Chris Romer* adjourned the EDD meeting at 1:16 pm. *Passed: Yes* 

DiAnn Butler

DiAnn Butler (Jun 3, 2022 06:49 MDT) DiAnn Butler, EDD Chair

Jun 3, 2022

Date

Prepared by the Northwest Colorado Council of Governments Economic Development District

# The Regional Economy Total Jobs: 92,213



# Average Annual Salary: Q4 2021



The June 2022 Regional Economic Update presents the most recently-released jobs and wages data published by the U.S.



Bureau of Economic Analysis, Quarterly Census of Employment and Wages for Q4 2021 for the NWCCOG Region which includes the six counties of Eagle, Grand, Jackson, Pitkin, Routt, and Summit. The accommodations & food services sector accounts for the most jobs in the region (23%), as the region's main economic driver is tourism. Arts, entertainment, recreation (9% of jobs), retail (11% of jobs); and real estate rental/leasing (6% of jobs) all support the tourism-based economy. Construction (9% of jobs), healthcare (8% of jobs), and public administration (6% of jobs) also contribute to the economy while being non-tourism based.

### Q4 2021 Regional Snapshot:

- Total Jobs: