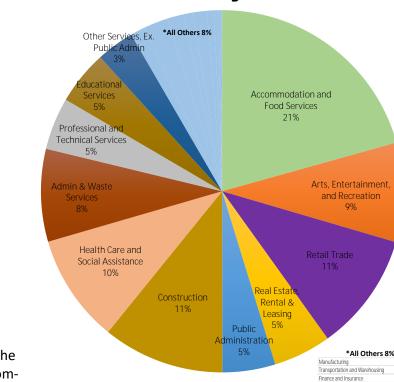

| -2   | Finance and Insurance                    | -6    | Utilities                                | -1 | Utilities                                | 2     |
| Professional and Technical Services      | -19  | Accommodation and Food Services          | -74   | Public Administration                    | -1 | Wholesale Trade                          | 1     |
| Public Administration                    | -72  | Information                              | -77   | Management of Companies and Enterprises  | -2 | Public Administration                    | 0     |
| Retail Trade 55/60                       | -162 | Arts, Entertainment, and Recreation      | -410  | Retail Trade                             | -9 | Retail Trade                             | -21   |



**Industry Mix** 

Prepared by the Northwest Colorado Council of Governments Economic Development District



# **GRAND COUNTY**

| 7,326    | Total Employment (Q4 2021)     |
|----------|--------------------------------|
| +589     | 1-Yr Chg: Employment           |
| +998     | 10-Yr Chg: Employment          |
| 959      | Total Establishments (Q4 2021) |
| +17      | 1-Yr Chg: Establishments       |
| +94      | 10-Yr Chg: Establishments      |
| \$51,584 | Average Annual Wage (Q4 2021)  |
| +8.8%    | 1-Yr Chg: Average Annual Wage  |
| +41.8%   | 10-Yr Chg: Average Annual Wage |
| 9,430    | Total Labor Force (May 2022)   |
| +719     | 1-Yr Chg: Labor Force          |
| 2.4%     | Unemployment Rate (May 2022)   |
| -2.8%    | 1 Yr Chg: UE Rate              |



# **Industry Mix**

G