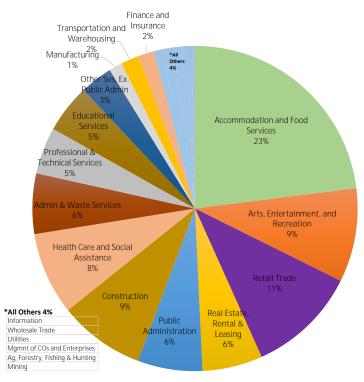

board. The grant will be used for dispersing trail system usage with better signage and wayfinding. Infrastructure programs and any gaps in tourism, transportation, business diversification and workforce development. Multi jurisdiction housing projects include WP, Grandby, Fraisier and all of Grand County.

A discussion was had regarding in person meetings, and it was determined to remain flexible due to disbursement of communities allowing for hybrid meetings.

#### Adjournment:

*M/S: Patti Clipper/Chris Romer* adjourned the EDD meeting at 1:16 pm. *Passed: Yes* 

DiAnn Butler

DiAnn Butler (Jun 3, 2022 06:49 MDT) DiAnn Butler, EDD Chair

Jun 3, 2022

Date

Prepared by the Northwest Colorado Council of Governments Economic Development District

# The Regional Economy Total Jobs: 92,213



# Average Annual Salary: Q4 2021



The June 2022 Regional Economic Update presents the most recently-released jobs and wages data published by the U.S.



Bureau of Economic Analysis, Quarterly Census of Employment and Wages for Q4 2021 for the NWCCOG Region which includes the six counties of Eagle, Grand, Jackson, Pitkin, Routt, and Summit. The accommodations & food services sector accounts for the most jobs in the region (23%), as the region's main economic driver is tourism. Arts, entertainment, recreation (9% of jobs), retail (11% of jobs); and real estate rental/leasing (6% of jobs) all support the tourism-based economy. Construction (9% of jobs), healthcare (8% of jobs), and public administration (6% of jobs) also contribute to the economy while being non-tourism based.

### Q4 20