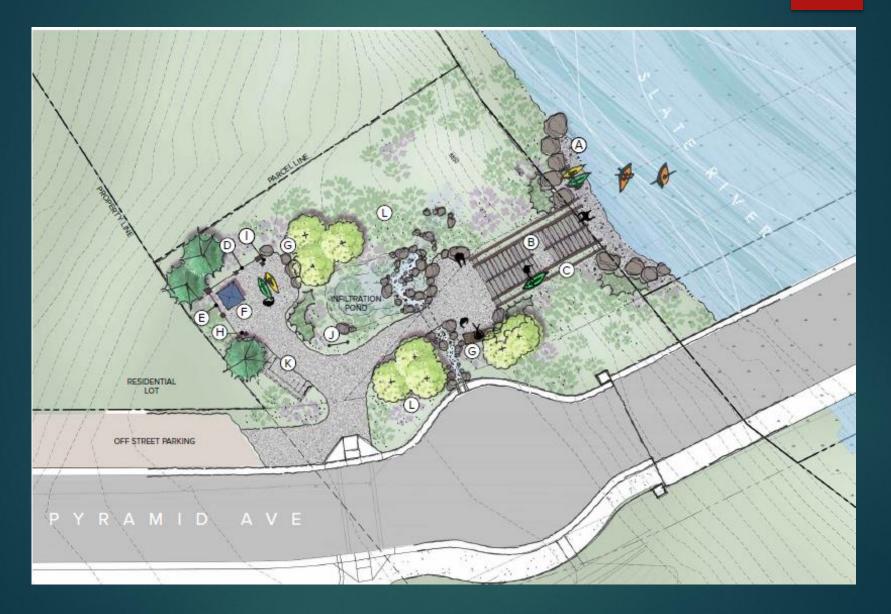

# Town of Crested Butte River Access Projects QQ PRESENTATION JUNE 15, 2022



SLATE RIVER BOAT LAUNCH

PROJECT LOCATION





#### Location Map



## Site Context & Existing Conditions











#### Slate River Boat Launch





PUBLIC ART OPPORTUNITIES

L2.0















# Rec Path Bridge River Access & Restoration Project



#### IB FIELDWORKS Paradise Park River Access: Conceptual Plan

Town of Crested Butte Crested Butte, Colorado





|      | CONCRETE FLATWORK<br>CRUSHER FINES<br>WETLANDS BOUNDARY | ~~~~~~~~~~~~~~~~~~~~~~~~~~~~~~~~~~~~~~ | STONE SLAB STEPS<br>LANDSCAPE BOULDERS<br>BIKE RACKS                |
|------|---------------------------------------------------------|----------------------------------------|---------------------------------------------------------------------|
|      | PLUG PLANTING                                           |                                        | CONSTRUCTION FENCE                                                  |
|      | WILLOW CLIPPING PLANTING<br>MONTANE