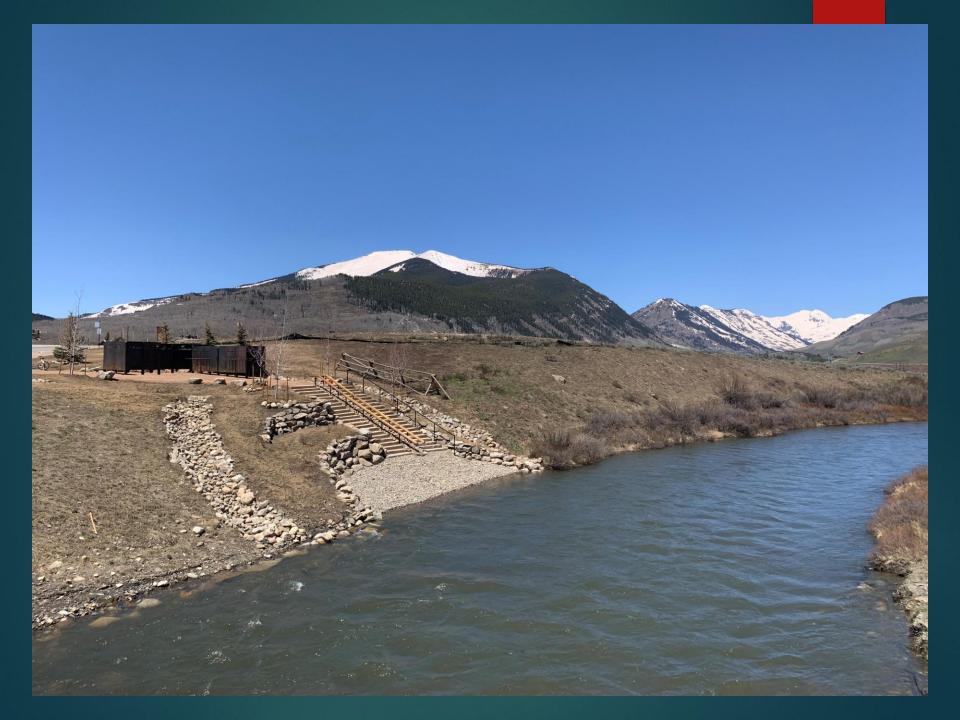

# Rec Path Bridge River Access & Restoration Project

#### IB FIELDWORKS Paradise Park River Access: Conceptual Plan

Town of Crested Butte Crested Butte, Colorado

|      | CONCRETE FLATWORK<br>CRUSHER FINES<br>WETLANDS BOUNDARY | ~~~~~~~~~~~~~~~~~~~~~~~~~~~~~~~~~~~~~~ | STONE SLAB STEPS<br>LANDSCAPE BOULDERS<br>BIKE RACKS                |
|------|---------------------------------------------------------|----------------------------------------|---------------------------------------------------------------------|
|      | PLUG PLANTING                                           |                                        | CONSTRUCTION FENCE                                                  |
|      | WILLOW CLIPPING PLANTING<br>MONTANE WET MEADOW SEED MIX |                                        | LIMIT OF WORK                                                       |
|      | HIGH ALTITUDE GRASSES SEED MIX                          |                                        | BUCK RAIL FENCE (DETAIL 4, SHEET L-400)<br>WATER'S EDGE - LOW WATER |
| **** | HIGH ALTITUDE MEADOW SEED MIX                           |                                        | ORDINARY HIGH WATER LINE                                            |