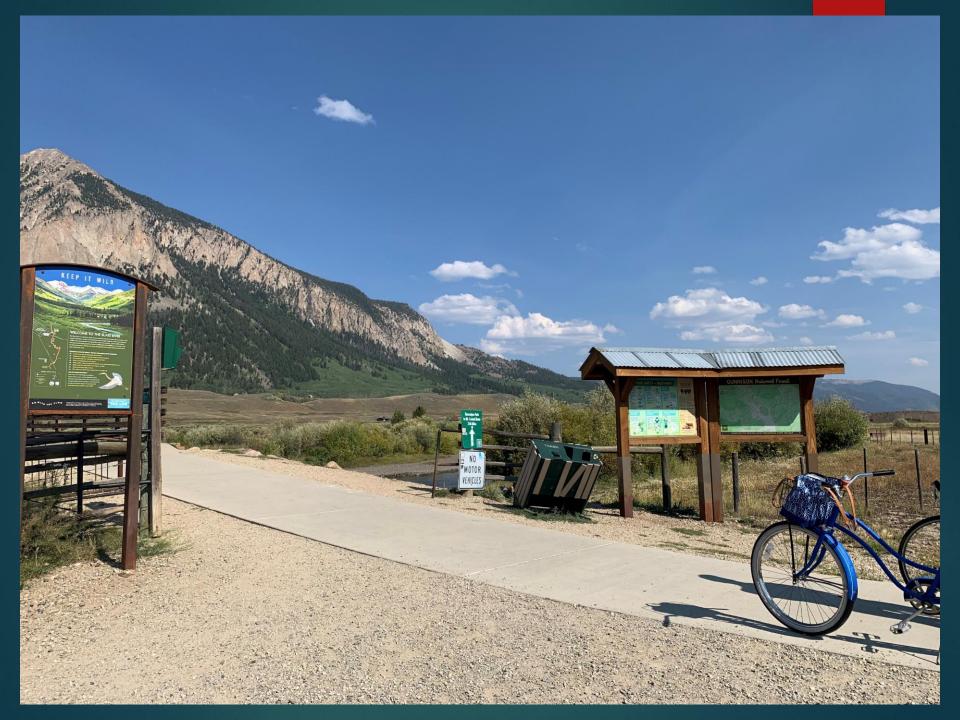

# Town of Crested Butte River Access Projects QQ PRESENTATION JUNE 15, 2022



SLATE RIVER BOAT LAUNCH

PROJECT LOCATION





#### Location Map



## Site Context & Existing Conditions











#### Slate River Boat Launch





PUBLIC ART OPPORTUNITIES

L2.0















# Rec Path Bridge River Access & Restoration Project



#### IB FIELDWORKS Paradise Park River Access: Conceptual Plan

Town of Crested Butte Crested Butte, Colorado





|      | CONCRETE FLATWORK<br>CRUSHER FINES<br>WETLANDS BOUNDARY | ~~~~~~~~~~~~~~~~~~~~~~~~~~~~~~~~~~~~~~ | STONE SLAB STEPS<br>LANDSCAPE BOULDERS<br>BIKE RACKS                |
|------|---------------------------------------------------------|----------------------------------------|---------------------------------------------------------------------|
|      | PLUG PLANTING                                           |                                        | CONSTRUCTION FENCE                                                  |
|      | WI