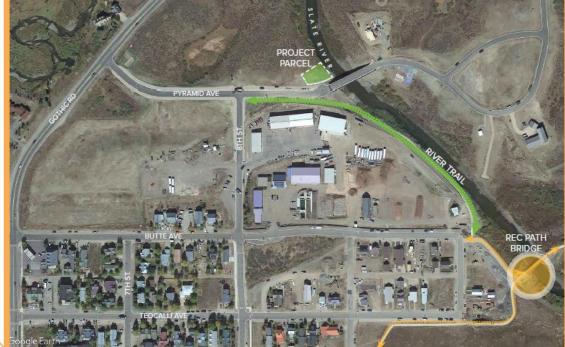

# Town of Crested Butte River Access Projects QQ PRESENTATION JUNE 15, 2022



SLATE RIVER BOAT LAUNCH

PROJECT LOCATION





#### Location Map



## Site Context & Existing Conditions











#### Slate River Boat Launch





PUBLIC ART OPPORTUNITIES

L2.0















# Rec Path Bridge River Access & Restoration Project



#### IB FIELDWORKS Paradise Park River Access: Conceptual Plan

Town of Crested Butte Crested Butte, Colorado





|      | CONCRETE FLATWORK<br>CRUSHER FINES<br>WETLANDS BOUNDARY | ~~~~~~~~~~~~~~~~~~~~~~~~~~~~~~~~~~~~~~ | STONE SLAB STEPS<br>LANDSCAPE BOULDERS<br>BIKE RACKS                |
|------|---------------------------------------------------------|----------------------------------------|---------------------------------------------------------------------|
|      | PLUG PLANTING                                           |                                        | CONSTRUCTION