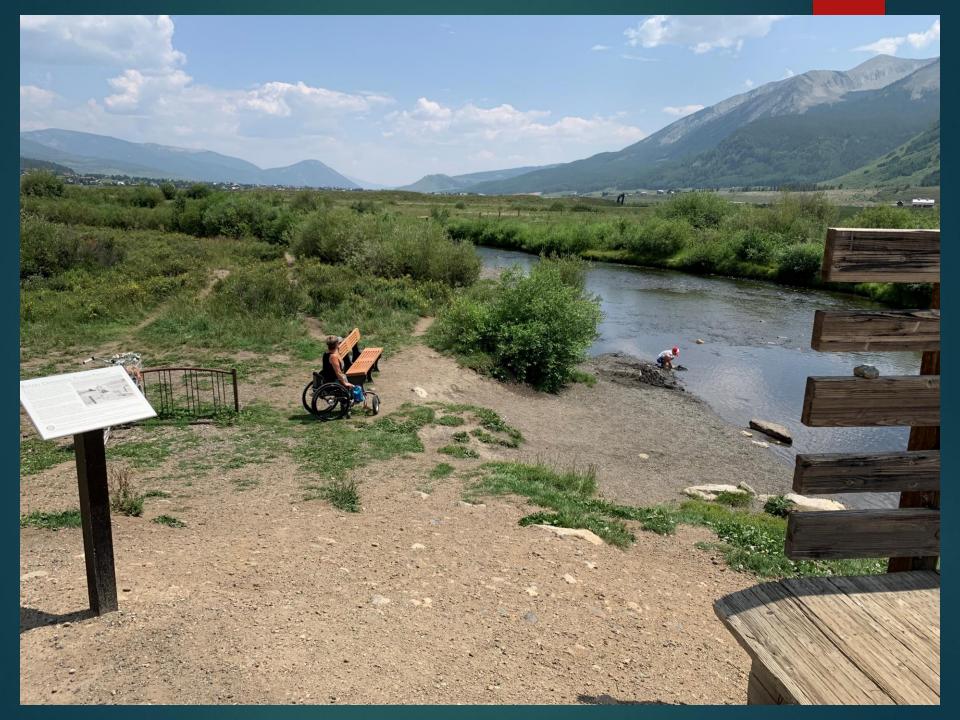

# Town of Crested Butte River Access Projects QQ PRESENTATION JUNE 15, 2022



SLATE RIVER BOAT LAUNCH

PROJECT LOCATION





#### Location Map



## Site Context & Existing Conditions











#### Slate River Boat Launch





PUBLIC ART OPPORTUNITIES

L2.0















# Rec Path Bridge River Access & Restoration Project



#### IB FIELDWORKS Paradise Park River Access: Conceptual Plan

Town of Crested Butte Crested Butte, Colorado





|      | CONCRETE FLATWORK<br>CRUSHER FINES<br>WETLANDS BOUNDARY | ~~~~~~~~~~~~~~~~~~~~~~~~~~~~~~~~~~~~~~ | STONE SLAB STEPS<br>LANDSCAPE BOULDERS<br>BIKE RACKS                |
|------|---------------------------------------------------------|----------------------------------------|---------------------------------------------------------------------|
|      | PLUG PLANTING                                           |                                        | CONSTRUCTION FENCE                                                  |
|      | WILL