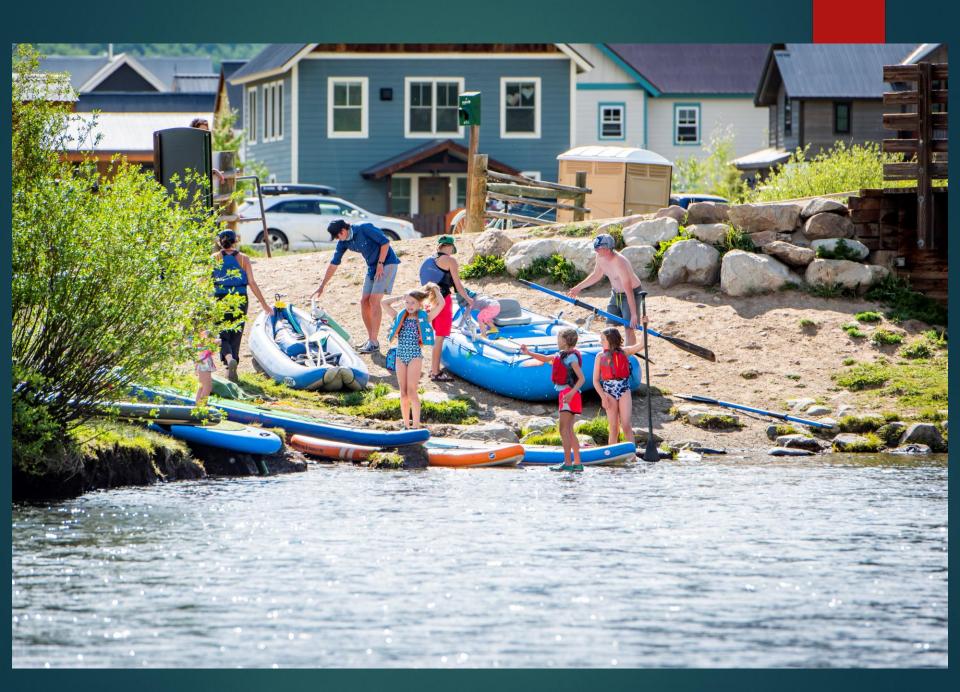

# Town of Crested Butte River Access Projects QQ PRESENTATION JUNE 15, 2022



SLATE RIVER BOAT LAUNCH

PROJECT LOCATION





#### Location Map



## Site Context & Existing Conditions











#### Slate River Boat Launch





PUBLIC ART OPPORTUNITIES

L2.0















# Rec Path Bridge River Access & Restoration Project



#### IB FIELDWORKS Paradise Park River Access: Conceptual Plan

Town of Crested Butte Crested Butte, Colorado





|      | CONCRETE FLATWORK<br>CRUSHER FINES<br>WETLANDS BOUNDARY | ~~~~~~~~~~~~~~~~~~~~~~~~~~~~~~~~~~~~~~ | STONE SLAB STEPS<br>LANDSCAPE BOULDERS<br>BIKE RACKS                |
|------|---------------------------------------------------------|----------------------------------------|---------------------------------------------------------------------|
|      | PLUG PLANTING                                           |                                        | CONSTRUCTION FENCE                                                  |
|