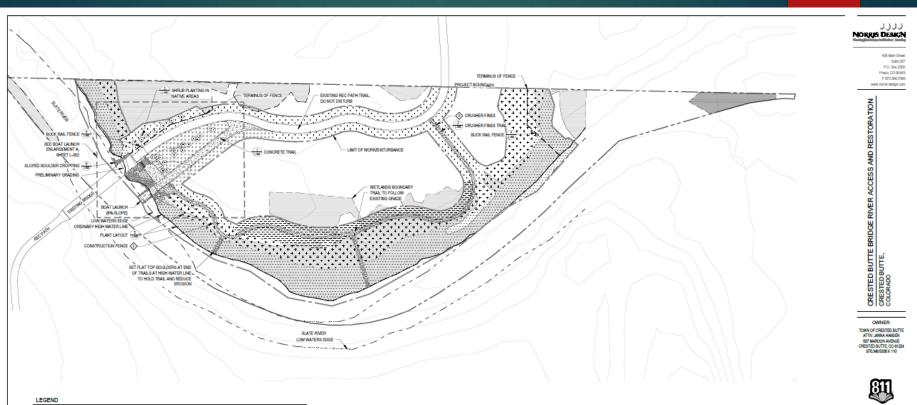

# Town of Crested Butte River Access Projects QQ PRESENTATION JUNE 15, 2022



SLATE RIVER BOAT LAUNCH

PROJECT LOCATION





#### Location Map



## Site Context & Existing Conditions











#### Slate River Boat Launch





PUBLIC ART OPPORTUNITIES

L2.0















# Rec Path Bridge River Access & Restoration Project



#### IB FIELDWORKS Paradise Park River Access: Conceptual Plan

Town of Crested Butte Crested Butte, Colorado





|      | CONCRETE FLATWORK<br>CRUSHER FINES<br>WETLANDS BOUNDARY | ~~~~~~~~~~~~~~~~~~~~~~~~~~~~~~~~~~~~~~ | STONE SLAB STEPS<br>LANDSCAPE BOULDERS<br>BIKE RACKS                |
|------|---------------------------------------------------------|----------------------------------------|---------------------------------------------------------------------|
|      | PLUG PLANTING                                           |                                        | CONSTRUCTION FENCE                                                  |
|      | WILLOW CLIPPING PLANTING<br>MONTANE WET MEADOW SEED MIX |                                        | LIMIT OF WORK                                                       |
|      | HIGH ALTITUDE GRASSES SEED MIX                          |