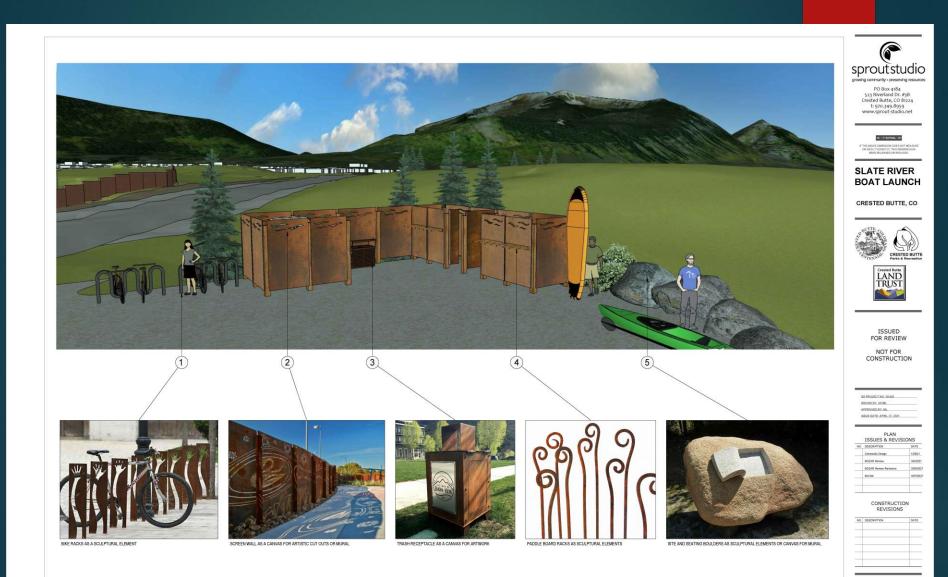

# Town of Crested Butte River Access Projects QQ PRESENTATION JUNE 15, 2022



SLATE RIVER BOAT LAUNCH

PROJECT LOCATION





#### Location Map



## Site Context & Existing Conditions











#### Slate River Boat Launch





PUBLIC ART OPPORTUNITIES

L2.0















# Rec Path Bridge River Access & Restoration Project



#### IB FIELDWORKS Paradise Park River Access: Conceptual Plan

Town of Crested Butte Crested Butte, Colorado





|      | CONCRETE FLATWORK<br>CRUSHER FINES<br>WETLANDS BOUNDARY | ~~~~~~~~~~~~~~~~~~~~~~~~~~~~~~~~~~~~~~ | STONE SLAB STEPS<br>LANDSCAPE BOULDERS<br>BIKE RACKS                |
|------|---------------------------------------------------------|----------------------------------------|---------------------------------------------------------------------|
|      | PLUG PLANTING                                           |                                        | CONSTRUCTION FENCE                                                  |
|      | WILLOW CLIPPING PLANTING<br>MONTANE WE