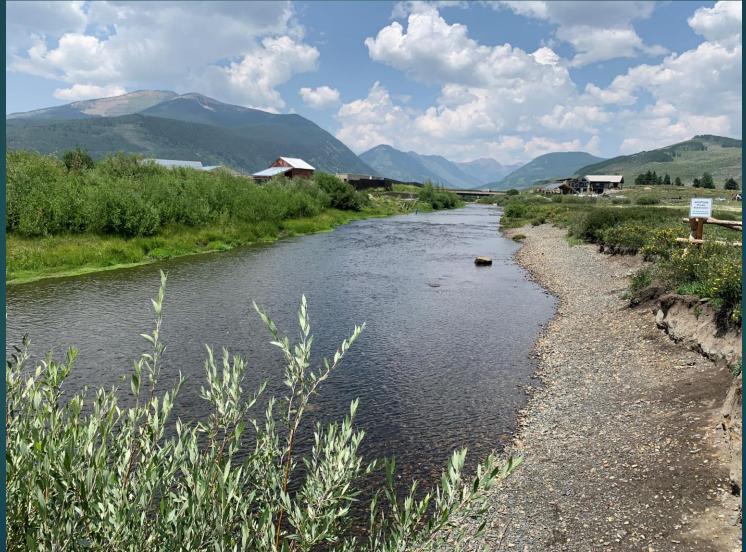

# Town of Crested Butte River Access Projects QQ PRESENTATION JUNE 15, 2022



SLATE RIVER BOAT LAUNCH

PROJECT LOCATION





#### Location Map



## Site Context & Existing Conditions











#### Slate River Boat Launch





PUBLIC ART OPPORTUNITIES

L2.0















# Rec Path Bridge River Access & Restoration Project



#### IB FIELDWORKS Paradise Park River Access: Conceptual Plan

Town of Crested Butte Crested Butte, Colorado





|      | CONCRETE FLATWORK<br>CRUSHER FINES<br>WETLANDS BOUNDARY | ~~~~~~~~~~~~~~~~~~~~~~~~~~~~~~~~~~~~~~ | STONE SLAB STEPS<br>LANDSCAPE BOULDERS<br>BIKE RACKS                |
|------|---------------------------------------------------------|----------------------------------------|---------------------------------------------------------------------|
|      | PLUG PLANTING                                           |                                        | CONSTRUCTION FENCE                                                  |
|