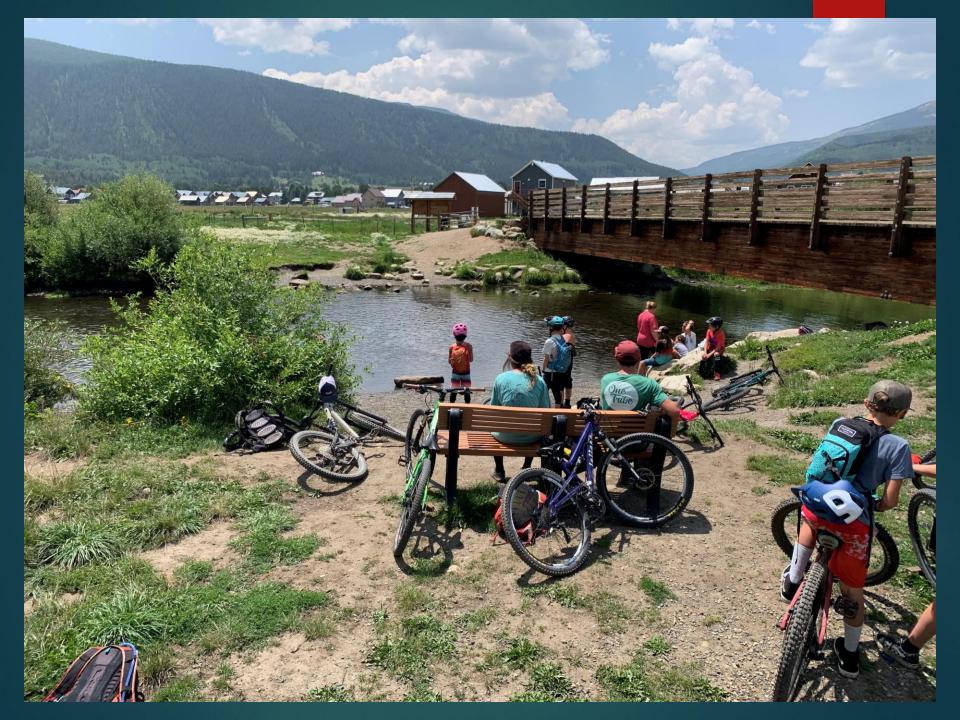

# Town of Crested Butte River Access Projects QQ PRESENTATION JUNE 15, 2022



SLATE RIVER BOAT LAUNCH

PROJECT LOCATION





#### Location Map



## Site Context & Existing Conditions











#### Slate River Boat Launch





PUBLIC ART OPPORTUNITIES

L2.0















# Rec Path Bridge River Access & Restoration Project



#### IB FIELDWORKS Paradise Park River Access: Conceptual Plan

Town of Crested Butte Crested Butte, Colorado





|      | CONCRETE FLATWORK<br>CRUSHER FINES<br>WETLANDS BOUNDARY | ~~~~~~~~~~~~~~~~~~~~~~~~~~~~~~~~~~~~~~ | STONE SLAB STEPS<br>LANDSCAPE BOULDERS<br>BIKE RACKS                |
|------|---------------------------------------------------------|----------------------------------------|---------------------------------------------------------------------|
|      | PLUG PLANTING                                           |                                        | CONSTRUCTION FENCE                                                  |
|      |