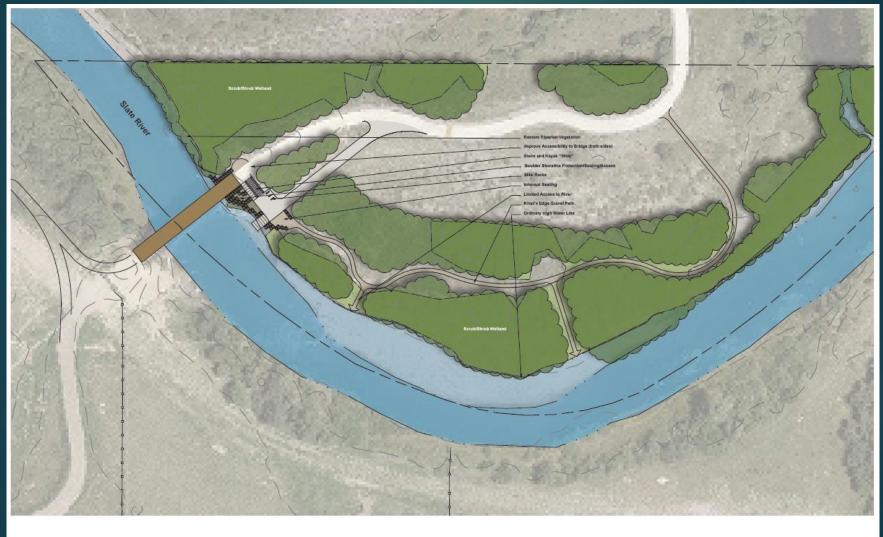

# Rec Path Bridge River Access & Restoration Project

#### IB FIELDWORKS Paradise Park River Access: Conceptual Plan

Town of Crested Butte Crested Butte, Colorado

|      | CONCRETE FLATWORK<br>CRUSHER FINES<br>WETLANDS BOUNDARY | ~~~~~~~~~~~~~~~~~~~~~~~~~~~~~~~~~~~~~~ | STONE SLAB STEPS<br>LANDSCAPE BOULDERS<br>BIKE RACKS                |
|------|---------------------------------------------------------|----------------------------------------|---------------------------------------------------------------------|
|      | PLUG PLANTING                                           |                                        | CONSTRUCTION FENCE                                                  |
|      | WILLOW CLIPPING PLANTING<br>MONTANE WET MEADOW SEED MIX |                                        | LIMIT OF WORK                                                       |
|      | HIGH ALTITUDE GRASSES SEED MIX                          |                                        | BUCK RAIL FENCE (DETAIL 4, SHEET L-400)<br>WATER'S EDGE - LOW WATER |
| **** | HIGH ALTITUDE MEADOW SEED MIX                           |                                        | ORDINARY HIGH WATER LINE                                            |

PLAN

SHEET TITLE: LANDSCAPE