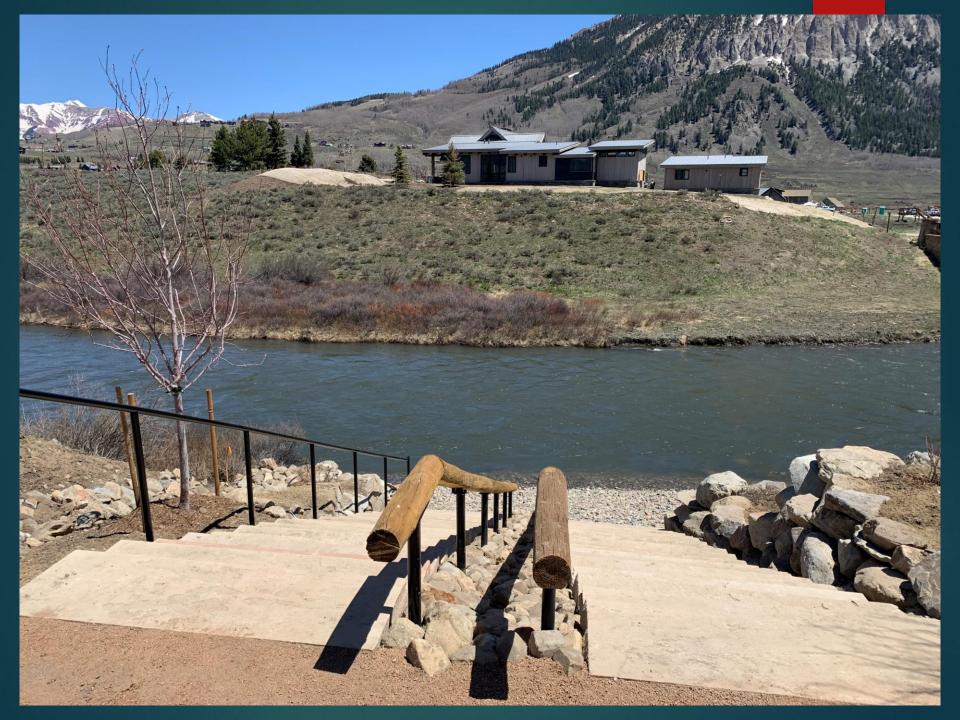

# Rec Path Bridge River Access & Restoration Project

#### IB FIELDWORKS Paradise Park River Access: Conceptual Plan

Town of Crested Butte Crested Butte, Colorado

|      | CONCRETE FLATWORK<br>CRUSHER FINES<br>WETLANDS BOUNDARY | ~~~~~~~~~~~~~~~~~~~~~~~~~~~~~~~~~~~~~~ | STONE SLAB STEPS<br>LANDSCAPE BOULDERS<br>BIKE RACKS                |
|------|---------------------------------------------------------|----------------------------------------|---------------------------------------------------------------------|
|      | PLUG PLANTING                                           |                                        | CONSTRUCTION FENCE                                                  |
|      | WILLOW CLIPPING PLANTING<br>MONTANE WET MEADOW SEED MIX |                                        | LIMIT OF WORK                                                       |
|      | HIGH ALTITUDE GRASSES SEED MIX                          |                                        | BUCK RAIL FENCE (DETAIL 4, SHEET L-400)<br>WATER'S EDGE - LOW WATER |
| **** | HIGH ALTITUDE MEADOW SEED MIX                           |                                        | ORDINARY HIGH WATER LINE                                            |