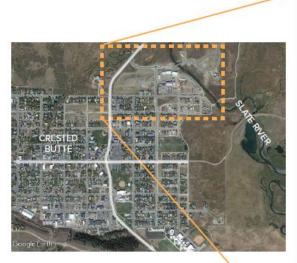

# Town of Crested Butte River Access Projects QQ PRESENTATION JUNE 15, 2022



SLATE RIVER BOAT LAUNCH

PROJECT LOCATION





#### Location Map



## Site Context & Existing Conditions











#### Slate River Boat Launch





PUBLIC ART OPPORTUNITIES

L2.0















# Rec Path Bridge River Access & Restoration Project



#### IB FIELDWORKS Paradise Park River Access: Conceptual Plan

Town of Crested Butte Crested Butte, Colorado





|      | CONCRETE FLATWORK<br>CRUSHER FINES<br>WETLANDS BOUNDARY | ~~~~~~~~~~~~~~~~~~~~~~~~~~~~~~~~~~~~~~ | STONE SLAB STEPS<br>LANDSCAPE BOULDERS<br>BIKE RACKS                |
|------|---------------------------------------------------------|----------------------------------------|---------------------------------------------------------------------|
|      | PLUG PLANTING                                           |                                        | CONSTRUCTIO