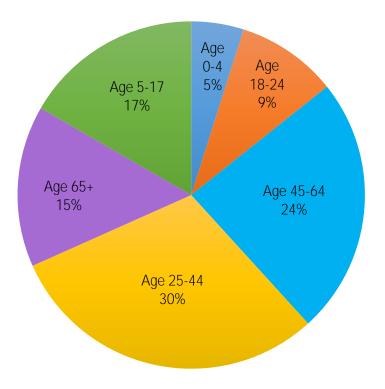

### **Population Mix**

Total Population: 55,285 / Median Age: 37.8

#### **Eagle County Population and Workforce**

Eagle County's total population is 55,285. The county experienced a slight decrease in population since the 2010 Census (-0.8%), however it is forecasted to grow to 77,411 by 2050, a 40% increase. The county has a young population, with a median age of 37.8, and the largest portion being in the 25-44 age group (30%). This supply of younger people is a positive sign for the labor force. The county is showing the most growth in the 65+ population, which increased 105% over the last 10 years.