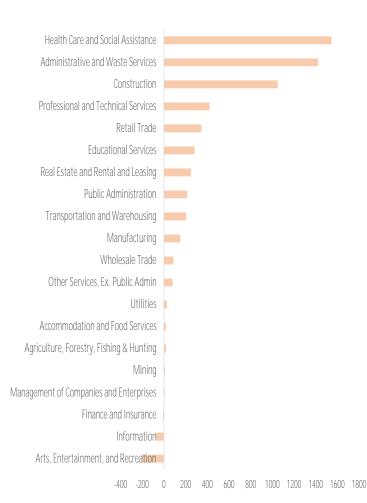

hich 36% are in the tourism and outdoor recreation sector (23% in accommodations & food services; 13% in arts, entertainment, recreation). The county reported a healthy 12.2% jobs increase year over year. Annual Average wage in the county is \$63,024, which is greater than the U.S. average, but less than the State of Colorado. Wage growth has been substantial in the county as well, both in the short-term (year over year increase of 12.8%) and the long-term (63.6% in the last 10 years). positive, increasing 11% in one year, and 62% over 10 years. The unemployment rate continues to be very low in Eagle County, reported at 2.6% (Aug 2023), but is slightly ticking up from 2.2% a year ago. The county's workforce grew by 1,223 year over year.

## 10-Year Job Growth by Industry Annual 2012-2022





## **Population and Workforce**

### **Population Mix**

Total Population: 55,285 / Median Age: 37.8



#### **Eagle County Population and Workforce**

Eagle County's total population is 55,285. The county experienced a slight decrease in population since the 2010 Census (-0.8%), however it is forecasted to grow to 77,411 by 2050, a 40% increase. The county has a young population, with a median age of 37.8, and the largest portion being in the 25-44 age group (30%). This supply of younger people is a positive sign for the labor force. The county is showing the most growth in the 65+ population, which increased 105% over the last 10 years.

## **Labor Force**

August 2023

**Total Labor Force:** 

36,085

+1,223 yr over yr

**Unemployment Rate:** 

2.4%

+0.3% yr over yr

### **Major Em