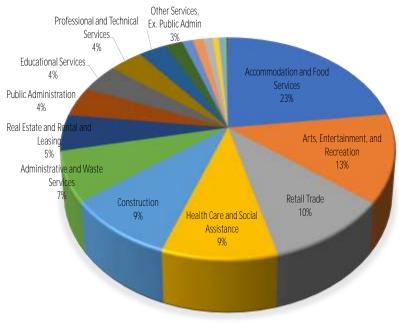

Eagle County has 36,437 jobs, of which 36% are in the tourism and outdoor recreation sector (23% in accommodations & food services; 13% in arts, entertainment, recreation). The county reported a healthy 12.2% jobs increase year over year. Annual Average wage in the county is \$63,024, which is greater than the U.S. average, but less than the State of Colorado. Wage growth has been substantial in the county as well, both in the short-term (year over year increase of 12.8%) and the long-term (63.6% in the last 10 years). positive, increasing 11% in one year, and 62% over 10 years. The unemployment rate continues to be very low in Eagle County, reported at 2.6% (Aug 2023), but is slightly ticking up from 2.2% a year ago. The county's workforce grew by 1,223 year over year.