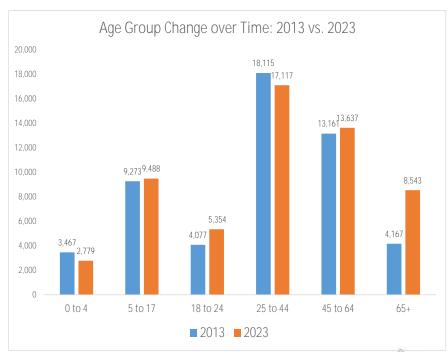

## 10-Year Trend: Demographic Mix 2013 vs. 2023

#### **Eagle County Population and Workforce**

Eagle County's total population is 55,285. The county experienced a slight decrease in population since the 2010 Census (-0.8%), however it is forecasted to grow to 77,411 by 2050, a 40% increase. The county has a young population, with a median age of 37.8, and the largest portion being in the 25-44 age group (30%). This supply of younger people is a positive sign for the labor force. The county is showing the most growth in the 65+ population, which increased 105% over the last 10 years.